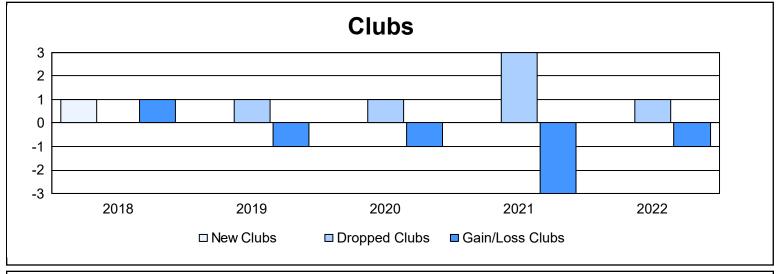

District 334 D

As of June 2022 Cumulative

| Year      | New<br>Clubs | Dropped<br>Clubs | Gain/<br>Loss<br>Clubs | New<br>Members | Charter<br>Members | Reinstate<br>Members | Transfer<br>Members | Total<br>Member<br>Added | Total<br>Members<br>Dropped | Gain/<br>Loss<br>Members |
|-----------|--------------|------------------|------------------------|----------------|--------------------|----------------------|---------------------|--------------------------|-----------------------------|--------------------------|
| 2017-2018 | 1            | 0                | 1                      | 357            | 21                 | 2                    | 4                   | 384                      | 554                         | -170                     |
| 2018-2019 | 0            | 1                | -1                     | 226            | 0                  | 3                    | 1                   | 230                      | 588                         | -358                     |
| 2019-2020 | 0            | 1                | -1                     | 302            | 0                  | 6                    | 6                   | 314                      | 555                         | -241                     |
| 2020-2021 | 0            | 3                | -3                     | 226            | 0                  | 5                    | 2                   | 233                      | 509                         | -276                     |
| 2021-2022 | 0            | 1                | -1                     | 212            | 0                  | 0                    | 3                   | 215                      | 405                         | -190                     |
| Average   | 0            | 1                | -1                     | 265            | 4                  | 3                    | 3                   | 275                      | 522                         | -247                     |