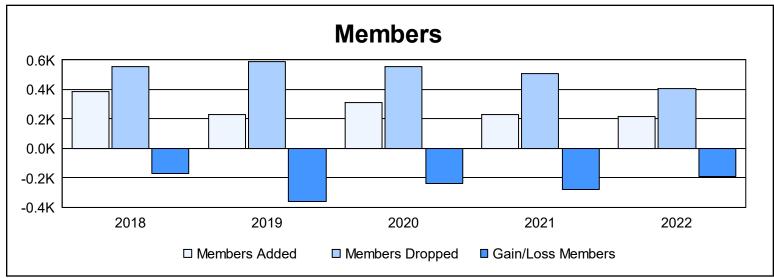

District 334 D

As of June 2022 Cumulative

| Year      | New<br>Clubs | Dropped<br>Clubs | Gain/<br>Loss<br>Clubs | New<br>Members | Charter<br>Members | Reinstate<br>Members | Transfer<br>Members | Total<br>Member<br>Added | Total<br>Members<br>Dropped | Gain/<br>Loss<br>Members |
|-----------|--------------|------------------|------------------------|----------------|--------------------|----------------------|---------------------|--------------------------|-----------------------------|--------------------------|
| 2017-2018 | 1            | 0                | 1                      | 357            | 21                 | 2                    | 4                   | 384                      | 554                         | -170                     |
| 2018-2019 | 0            | 1                | -1                     | 226            | 0                  | 3                    | 1                   | 230                      | 588                         | -358                     |
| 2019-2020 | 0            | 1                | -1                     | 302            | 0                  | 6                    | 6                   | 314                      | 555                         | -241                     |
| 2020-2021 | 0            | 3                | -3                     | 226            | 0                  | 5                    | 2                   | 233                      | 509                         | -276                     |
| 2021-2022 | 0            | 1                | -1                     | 212            | 0                  | 0                    | 3                   | 215                      | 405                         | -190                     |
| Average   | 0            | 1                | -1                     | 265            | 4                  | 3                    | 3                   | 275                      | 522                         | -247                     |